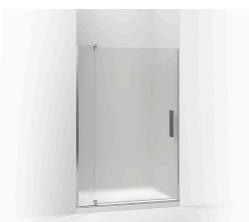

# **Revel**® Frameless Pivot Shower Door **K-707541-D3**

### Technology

- Frameless, 5/16" (8 mm) thick Frosted tempered glass door.
- Self-closing mechanism offers superior performance and security against water leakage.
- Ultra-low threshold creates easy entry and exit to the showering space.
- Maximum width adjustability.

### Installation

- Out-of-plumb adjustability simplifies installation.
- Door can be installed to open to the left or right to suit your bathroom layout.
- Pivot shower door.
- Not for use in hospitality.
- For residential use only.