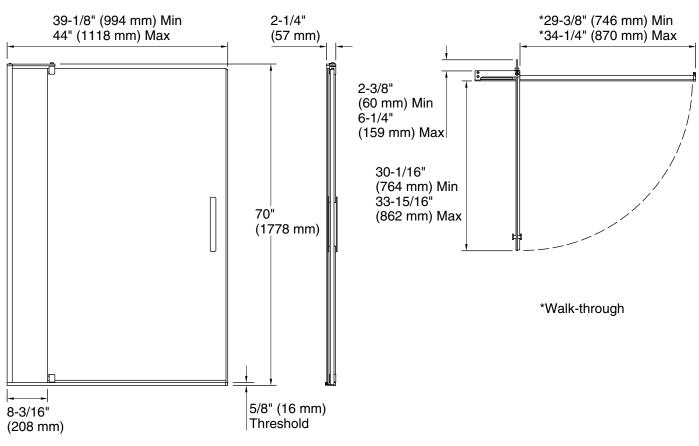

### **Technical Information**

All product dimensions are nominal.

1-800-4KOHLER (1-800-456-4537)

9-24-2021 05:28 - US/CA

| Installation type:<br>Opening style: | For shower base installation Pivot |
|--------------------------------------|------------------------------------|
| Opening Width -<br>Min:              | 39-1/8" (994 mm)                   |
| Opening Width -<br>Max:              | 44" (1118 mm)                      |
| Walk-through - Min:                  | 29-3/8" (746 mm)                   |
| Walk-through - Max:                  | 34-1/4" (870 mm)                   |
| Base-To-Wall<br>Radius – Max:        | 3/8" (10 mm)                       |
| Glass thickness:                     | 5/16" (8 mm)                       |
| Glass coating:                       | CleanCoat®                         |